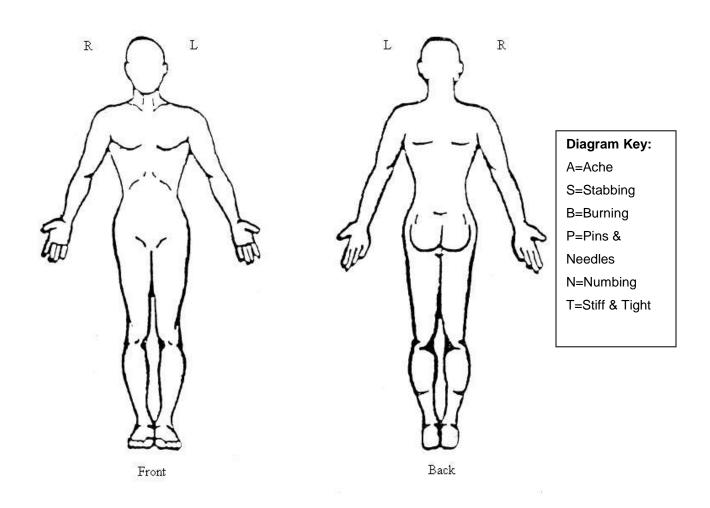

Pain Diagram Using the symbols provided please indicate all areas of your body where you are experiencing pain: